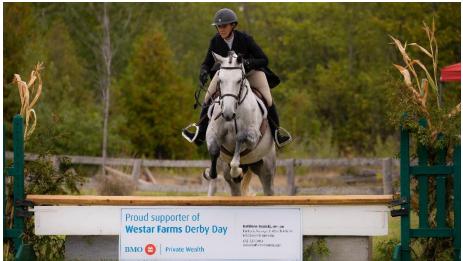

#### **DERBY DAY**

• Show Level: Bronze with added feature classes:

Jumper: Jumper Derby • Gambler's Choice

Hunter: Hunter Derby • Open Hunter Classic • Junior/Amateur Hunter Classic

Class: \$75 • Division: \$250 • Feature Class: \$500 - \$1500

#### **JUMP SIGNAGE**

- Includes 4 panels displayed on each end <u>and</u> both sides of jumps in the central Grand Prix ring. Vertical logos work well on jumps.
- 21" w x 36" h
- •\$300 per jump

Display your ringside banner or jump signage for a second year (2023) for only \$150